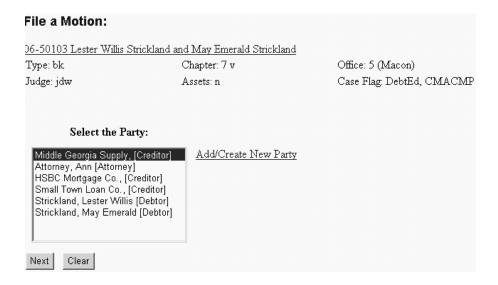

Click the [Submit] button.

Step 5 - The SELECT PARTY screen will display.

The newly added party should appear in the party selection screen of the event being processed. Highlight that party's name to select.

## The SELECT PARTY screen will display.

| File a Motion:                                                                                                                                         |                                    |                           |
|--------------------------------------------------------------------------------------------------------------------------------------------------------|------------------------------------|---------------------------|
| 06-50103 Lester Willis Str                                                                                                                             | ickland and May Emerald Strickland |                           |
| Type: bk                                                                                                                                               | Chapter: 7 v                       | Office: 5 (Macon)         |
| Judge: jdw                                                                                                                                             | Assets: n                          | Case Flag: DebtEd, CMACMP |
| Select the Part                                                                                                                                        | y:                                 |                           |
| Middle Georgia Supply, [ Attorney, Ann [Attorney] HSBC Mortgage Co., [Cr. Small Town Loan Co., [C. Strickland, Lester Willis   Strickland, May Emerald | editor]<br>reditor]<br>Debtor]     |                           |

The newly added party should appear in the party selection screen of the event being processed. Highlight that party's name to select

Click [Next] button and proceed with the filing of your document.

**NOTE**: As an attorney user, you must add yourself as a party to the case, then pick yourself as the party filer when docketing the following events listed below. On the Party Information screen, be sure that the role type indicated is "Attorney (aty;pty)."