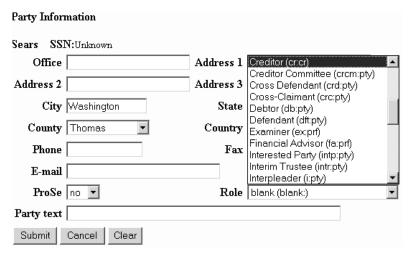

**Step 3** - If "No person found" message displays, proceed to create new party.

Click [Create new party].

Step 4 - The PARTY INFORMATION screen displays.

Complete all applicable fields.

In the role field, be sure to change the role type to accurately reflect the role of the party you have added.

Verify that the information is correct before selecting. If the available information is correct, click [Select name from list]

The PARTY INFORMATION screen displays.

Complete all applicable fields.

In the role field, be sure to click the down arrow to display role types to choose from. Then highlight to choose the appropriate role of the party you are adding.