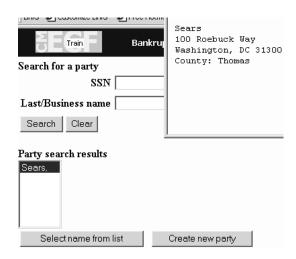

Click [Next] button and proceed with the filing of your document.

If the system finds a match, the name(s) will display in the party search results list. You can highlight to select that name and a "popup" box will give you the rest of the information as it is in the database. Verify that the information is correct before selecting. If the available information from your party search is correct, select that party name from the list.

Verify that the information is correct before selecting. If the available information is correct, click [Select name from list]

The PARTY INFORMATION screen displays.

Complete all applicable fields.

In the role field, be sure to click the down arrow to display role types to choose from. Then highlight to choose the appropriate role of the party you are adding.