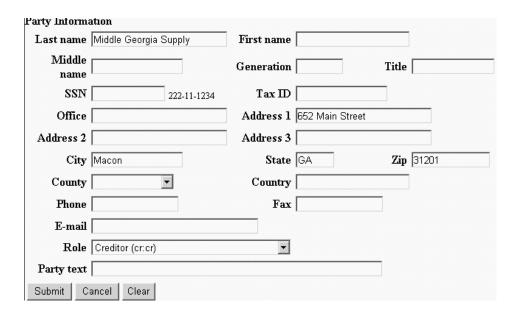

**Step 3** - If "No person found" message displays, proceed to create new party.

Click [Create new party].

Step 4 - The PARTY INFORMATION screen displays.

Complete all applicable fields.

In the role field, be sure to change the role type to accurately reflect the role of the party you have added.

Verify that the information is correct before selecting. If the available information is correct, click [Select name from list]

The PARTY INFORMATION screen displays.

Complete all applicable fields.

In the role field, be sure to click the down arrow to display role types to choose from. Then highlight to choose the appropriate role of the party you are adding.